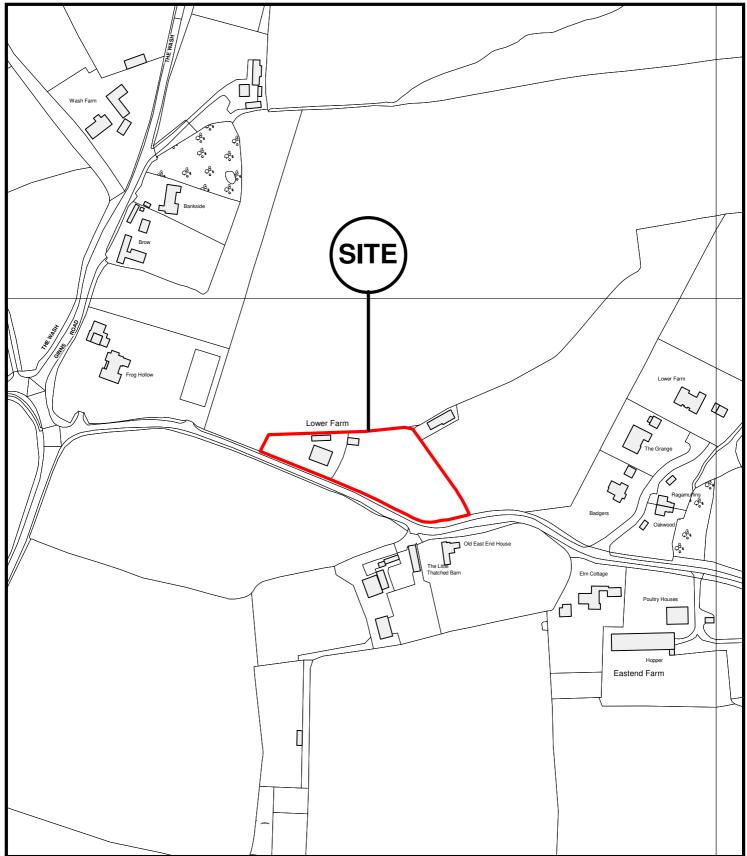

East Herts Council Wallfields Pegs Lane Hertford SG13 8EQ

Tel: 01279 655261

 ${\bf Address: Lower \ Farm \ Bungalow, \ East \ End, \ Furneux \ Pelham, \ Buntingford, \ SG9 \ 0JT}$ 

Reference: 3/10/1252/FP

Scale: 1:2500 O.S Sheet: TL 4427

Date of Print: 27-August-2010